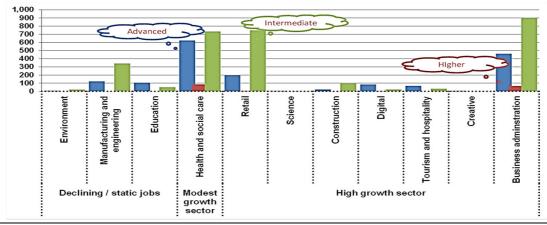

| 21       | 7      | 0     | 28         | 0.0.0                 |  |
|                                                                                  | Education                                         | 50       | 105    | 0     | 155        | rounding              |  |
|                                                                                  | Manufacturing and engineering                     | 341      | 121    | 0     | 462        | applied to the latter |  |
| Total (incl. 'other' & 'n                                                        | on sector' specific)                              | 2,949    | 1,695  | 161   |            |                       |  |

Note: 2014/15 data varies from published national summary data due to rounding applied to the latter



| ☑ New data