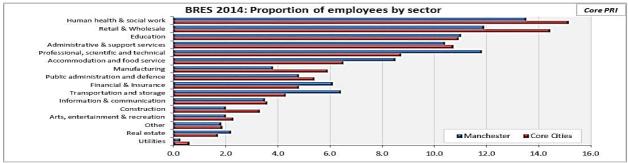

------------------------------------|---------|-------|--------|-------------------|-----------------------------------|---|--|--|
| Business Register and Employment Survey (BRES) - Number in employment |         | 2014  |        | Change<br>o 2014) | Biennial Change<br>(2012 to 2014) |   |  |  |
|                                                                       |         |       | Number | %                 | Number                            | % |  |  |
| Total number in                                                       | 342,500 | 5,000 | 1.5%   | 16,200            | 5.0%                              |   |  |  |
| employment                                                            | 120,400 | 300   | 0.2%   | 2,400             | 2.0%                              |   |  |  |



| Skills Funding Agency Data Cube: Final R14 Apprenticeship Starts (Academic Year) |                                                   |          |        |       |            |                       |  |
|----------------------------------------------------------------------------------|---------------------------------------------------|----------|--------|-------|------------|-----------------------|--|
| Final R14 2014/15 App                                                            | Intermediate                                      | Advanced | Higher | Total | ✓ New data |                       |  |
|                                                                                  | Retail                                            | 748      | 196    | 5     | 949        | uata