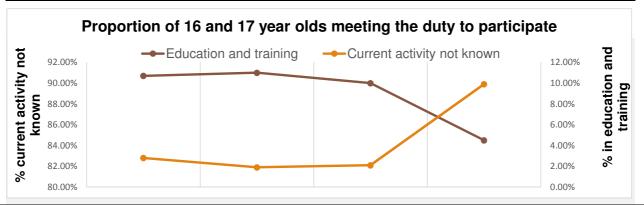

| ☑ New          | data R                                            | aising the P | articipation                                                                                                                     | Age               |                              |             |    |
|----------------|---------------------------------------------------|--------------|----------------------------------------------------------------------------------------------------------------------------------|-------------------|------------------------------|-------------|----|
| _              | n of 16 and 17 year olds meeting<br>o participate | Dec-15       | the way this o                                                                                                                   | data is made a    | Education havavailable and r | now include |    |
| Meeting        | Apprenticeship                                    | 85.4%        |                                                                                                                                  |                   |                              |             | pp |
| the duty       | Apprenticeship                                    | 5.0%         | means no comparable data is available for the categories shown to the left. Time series data for ages 16 and 17 are shown below. |                   |                              |             |    |
| through:       | Employment combined with training                 | 0.6%         |                                                                                                                                  |                   |                              |             |    |
| unougn.        | Working towards participation                     | 0.2%         |                                                                                                                                  | 0 0110 1111 00101 | ••                           |             | pp |
| Total meet     | ing the duty                                      | 91.1%        | Dec-14                                                                                                                           | Mar-15            | Jun-15                       | Dec-15      | pp |
| Of those       | Part time education                               | 0.2%         | Education a                                                                                                                      | nd training       |                              |             | pp |
| not<br>meeting | Employment without regulated qualifications       | 0.6%         | 90.70%                                                                                                                           | 91.0%             | 90.00%                       | 84.5%       | рр |
| the duty:      | Temporary break from learning                     | 0.5%         | .5% Current activity not known                                                                                                   |                   |                              | рр          |    |
| Total not m    | neeting the duty                                  | 1.3%         | 2.80%                                                                                                                            | 1.9%              | 2.10%                        | 9.9%        | pp |
| Not known t    | o be participating (including unknown)            | 7.6%         |                                                                                                                                  | •                 | •                            |             | pp |