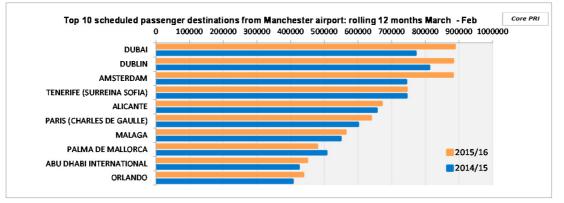

| ☑ New data                               | V          | isitor Econ | omy                                 |      |                                       |       |
|------------------------------------------|------------|-------------|-------------------------------------|------|---------------------------------------|-------|
| Airport Passenger numbers (Year To Date) |            | Jan-16      | Annual Change<br>(YTD 2015 to 2016) |      | Biennial Change<br>(YTD 2014 to 2016) |       |
|                                          |            |             | Number %                            |      | Number                                | %     |
|                                          | Manchester | 1.42m       | 0.10m                               | 7.6% | 0.19m                                 | 15.5% |
| Number of                                | Heathrow   | 5.51m       | 0.05m                               | 1.0% | 0.12m                                 | 2.3%  |
| passengers                               | Gatwick    | 2.49m       | 0.13m                               | 5.7% | 0.26m                                 | 11.5% |
|                                          | Birmingham | 0.67m       | 0.06m                               | 9.2% | 0.12m                                 | 21.6% |