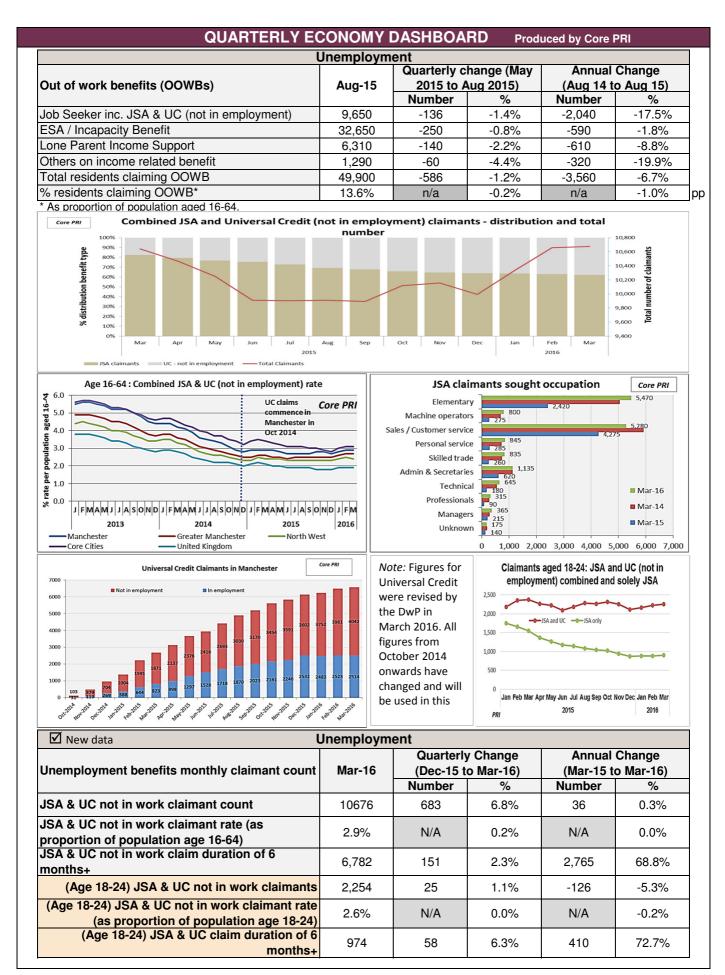

## Manchester City Council Quarterly Economy Dashboard Quarter Four 2015/16

TOTAL

| QUARTERLY E                                                                                                                       | ECONOM | IY DASHB | OARD P | Produced by C                            | ore PRI |                       |  |  |
|-----------------------------------------------------------------------------------------------------------------------------------|--------|----------|--------|------------------------------------------|---------|-----------------------|--|--|
| ☑ New data Employment Market                                                                                                      |        |          |        |                                          |         |                       |  |  |
| Labour Insight Advertised Vacancies (Latest figures reported are subject to change, previous periods are not directly comparable) |        |          |        | Quarterly Change<br>(Dec-15 to March-15) |         | Change<br>to March-15 |  |  |
|                                                                                                                                   |        |          | Number | %                                        | Number  | %                     |  |  |
| Managers, Directors & Senior Officials                                                                                            | Mcr    | 1,323    | 157    | 13.5%                                    | 272     | 25.9%                 |  |  |
| ivialiagers, Directors & Serilor Officials                                                                                        | GM     | 1,955    | 242    | 14.1%                                    | 456     | 30.4%                 |  |  |
| Professional                                                                                                                      | Mcr    | 5,522    | 995    | 22.0%                                    | 1,074   | 24.1%                 |  |  |
| Floressional                                                                                                                      | GM     | 8,762    | 1,886  | 27.4%                                    | 1,939   | 28.4%                 |  |  |
| Associate Professional & Technical                                                                                                | Mcr    | 3,844    | 734    | 23.6%                                    | 794     | 26.0%                 |  |  |
|                                                                                                                                   | GM     | 5,899    | 1,394  | 30.9%                                    | 1,344   | 29.5%                 |  |  |
| Administrative & Conveterial                                                                                                      | Mcr    | 1,364    | 207    | 17.9%                                    | 143     | 11.7%                 |  |  |
| Administrative & Secretarial                                                                                                      | GM     | 2,430    | 461    | 23.4%                                    | 185     | 8.2%                  |  |  |
| Ckilled Trades                                                                                                                    | Mcr    | 679      | 17     | 2.6%                                     | 114     | 20.2%                 |  |  |
| Skilled Trades                                                                                                                    | GM     | 1,238    | 107    | 9.5%                                     | 78      | 6.7%                  |  |  |
| Carina Laigura & Othar Carrias                                                                                                    | Mcr    | 502      | 32     | 6.8%                                     | 85      | 20.4%                 |  |  |
| Caring, Leisure & Other Service                                                                                                   | GM     | 1,360    | 117    | 9.4%                                     | 240     | 21.4%                 |  |  |
| Sales & Customer Service                                                                                                          | Mcr    | 1,215    | 346    | 39.8%                                    | 353     | 41.0%                 |  |  |
| Sales & Customer Service                                                                                                          | GM     | 2,144    | 547    | 34.3%                                    | 467     | 27.8%                 |  |  |
| Dragge Plant & Machine Operatives                                                                                                 | Mcr    | 571      | 112    | 24.4%                                    | 81      | 16.5%                 |  |  |
| Process, Plant & Machine Operatives                                                                                               | GM     | 1,056    | 244    | 30.0%                                    | 82      | 8.4%                  |  |  |
| Flomontony                                                                                                                        | Mcr    | 525      | -29    | -5.2%                                    | -62     | -10.6%                |  |  |
| Elementary                                                                                                                        | GM     | 1,023    | -83    | -7.5%                                    | -253    | -19.8%                |  |  |
|                                                                                                                                   | Mcr    | 15 545   | 2 571  | 19.8%                                    | 2 854   | 22.5%                 |  |  |

25,867

23.5%

4,915

4,538

21.3%

| ✓ New data Visitor Economy                                      |        |        |                       |  |  |
|-----------------------------------------------------------------|--------|--------|-----------------------|--|--|
| Accommodation Stock (number of rooms) in Manchester City Centre | Mar-16 |        | y Change<br>o Mar-15) |  |  |
| (snapshot at end of month)                                      |        | Number | %                     |  |  |
| 4* and 5* hotels                                                | 3,898  | -6     | -0.2%                 |  |  |
| 3* hotels and below                                             | 3,840  | 0      | 0.0%                  |  |  |
| Self-catering and serviced apartments                           | 846    | 5      | 0.6%                  |  |  |
| Total Rooms                                                     | 8,584  | -1     | -0.01%                |  |  |
|                                                                 |        | 1      |                       |  |  |