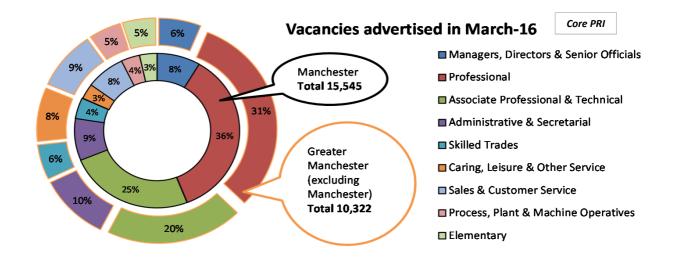

## Manchester City Council Quarterly Economy Dashboard Quarter Four 2015/16

TOTAL

| QUARTERLY E                                                                                                                       | ECONOM | IY DASHB | OARD P | Produced by C                            | ore PRI |                       |  |  |
|-----------------------------------------------------------------------------------------------------------------------------------|--------|----------|--------|------------------------------------------|---------|-----------------------|--|--|
| ☑ New data Employment Market                                                                                                      |        |          |        |                                          |         |                       |  |  |
| Labour Insight Advertised Vacancies (Latest figures reported are subject to change, previous periods are not directly comparable) |        |          |        | Quarterly Change<br>(Dec-15 to March-15) |         | Change<br>to March-15 |  |  |
|                                                                                                                                   |        |          | Number | %                                        | Number  | %                     |  |  |
| Managers, Directors & Senior Officials                                                                                            | Mcr    | 1,323    | 157    | 13.5%                                    | 272     | 25.9%                 |  |  |
| ivialiagers, Directors & Serilor Officials                                                                                        | GM     | 1,955    | 242    | 14.1%                                    | 456     | 30.4%                 |  |  |
| Professional                                                                                                                      | Mcr    | 5,522    | 995    | 22.0%                                    | 1,074   | 24.1%                 |  |  |
| Floressional                                                                                                                      | GM     | 8,762    | 1,886  | 27.4%                                    | 1,939   | 28.4%                 |  |  |
| Associate Professional & Technical                                                                                                | Mcr    | 3,844    | 734    | 23.6%                                    | 794     | 26.0%                 |  |  |
|                                                                                                                                   | GM     | 5,899    | 1,394  | 30.9%                                    | 1,344   | 29.5%                 |  |  |
| Administrative & Conveterial                                                                                                      | Mcr    | 1,364    | 207    | 17.9%                                    | 143     | 11.7%                 |  |  |
| Administrative & Secretarial                                                                                                      | GM     | 2,430    | 461    | 23.4%                                    | 185     | 8.2%                  |  |  |
| Ckilled Trades                                                                                                                    | Mcr    | 679      | 17     | 2.6%                                     | 114     | 20.2%                 |  |  |
| Skilled Trades                                                                                                                    | GM     | 1,238    | 107    | 9.5%                                     | 78      | 6.7%                  |  |  |
| Carina Laigura & Othar Carrias                                                                                                    | Mcr    | 502      | 32     | 6.8%                                     | 85      | 20.4%                 |  |  |
| Caring, Leisure & Other Service                                                                                                   | GM     | 1,360    | 117    | 9.4%                                     | 240     | 21.4%                 |  |  |
| Sales & Customer Service                                                                                                          | Mcr    | 1,215    | 346    | 39.8%                                    | 353     | 41.0%                 |  |  |
| Sales & Customer Service                                                                                                          | GM     | 2,144    | 547    | 34.3%                                    | 467     | 27.8%                 |  |  |
| Dragge Plant & Machine Operatives                                                                                                 | Mcr    | 571      | 112    | 24.4%                                    | 81      | 16.5%                 |  |  |
| Process, Plant & Machine Operatives                                                                                               | GM     | 1,056    | 244    | 30.0%                                    | 82      | 8.4%                  |  |  |
| Flomontony                                                                                                                        | Mcr    | 525      | -29    | -5.2%                                    | -62     | -10.6%                |  |  |
| Elementary                                                                                                                        | GM     | 1,023    | -83    | -7.5%                                    | -253    | -19.8%                |  |  |
|                                                                                                                                   | Mcr    | 15 545   | 2 571  | 19.8%                                    | 2 854   | 22.5%                 |  |  |

25,867

23.5%

4,915

4,538

21.3%

| ✓ New data Visitor Economy                                      |        |        |                       |  |  |
|-----------------------------------------------------------------|--------|--------|-----------------------|--|--|
| Accommodation Stock (number of rooms) in Manchester City Centre | Mar-16 |        | y Change<br>o Mar-15) |  |  |
| (snapshot at end of month)                                      |        | Number | %                     |  |  |
| 4* and 5* hotels                                                | 3,898  | -6     | -0.2%                 |  |  |
| 3* hotels and below                                             | 3,840  | 0      | 0.0%                  |  |  |
| Self-catering and serviced apartments                           | 846    | 5      | 0.6%                  |  |  |
| Total Rooms                                                     | 8,584  | -1     | -0.01%                |  |  |
|                                                                 |        | 1      |                       |  |  |