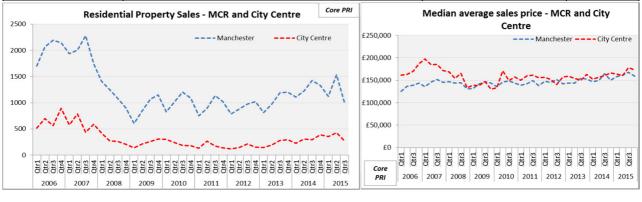

| ■ Update to Q4                                             | 2015/16 will be included next qua | uarter Residential Sales |                                                   |        |                                                |        |  |
|------------------------------------------------------------|-----------------------------------|--------------------------|---------------------------------------------------|--------|------------------------------------------------|--------|--|
| Land Registry property prices and sales during the quarter |                                   | Q3: Sept 15-<br>Dec 2015 | Quarterly Change<br>(Q2 2015/16 to Q3<br>2015/16) |        | Annual Change<br>(Q3 2014/15 to Q3<br>2015/16) |        |  |
|                                                            |                                   |                          | Number                                            | %      | Number                                         | %      |  |
| Median average prices                                      | Manchester City Centre            | £177,800                 | £17,664                                           | 11.0%  | £17,127                                        | 10.7%  |  |
| of properties sold                                         | Mcr excluding City Centre         | £167,422                 | £5,897                                            | 3.7%   | £3,034                                         | 1.8%   |  |
| Number of properties                                       | Manchester City Centre            | 275                      | -154                                              | -35.9% | -21                                            | -7.1%  |  |
| registered as sold                                         | Mcr excluding City Centre         | 1014                     | -519                                              | -33.9% | -410                                           | -28.8% |  |